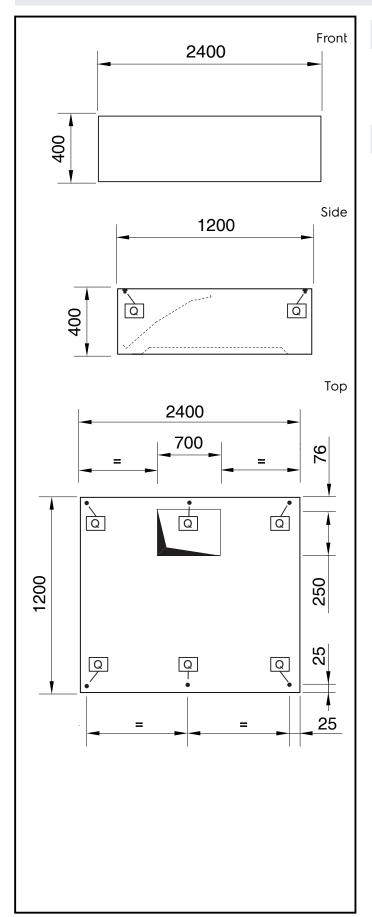

### **Key Information:**

External dimensions, Width:

643323 (DK1224) 2400 mm

External dimensions, Depth: 1200 mm

External dimensions, Height: 400 mm

Net weight: 64 kg

Air Emission:

Air capacity: 3200 mc/h